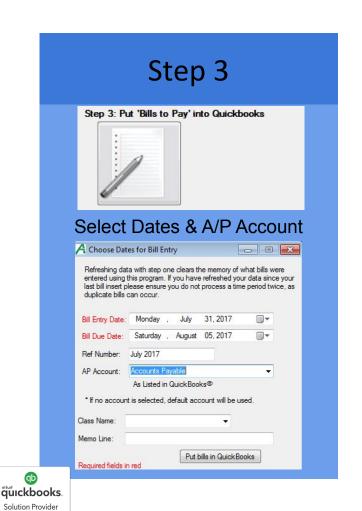

# Ability Consignment Payout Procedure - Step 3

1 Insert Bills. Select Step 3.

#### Required Fields:

- ✓ Bill Entry Date-> The date that the bill will be entered into your Quickbooks.
- ✓ Bill Due Date-> The date you pay your Vendors.

#### Optional Fields:

- ✓ Reference Number-> Internal use, you define.
- ✓ AP Account-> Select AP account.
- ✓ Class Name-> Select Class
- ✓ Memo Line-> Notes for you.

Select Put Bills in QuickBooks.

Now you are ready to go to QuickBooks & print checks!