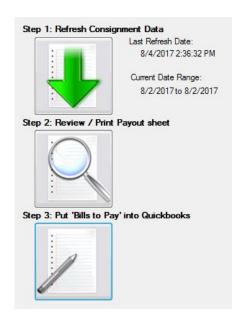

# Ability Consignment Payout Procedure Overview

Important: Before running Ability Consignment, be sure to complete your Financial ->Update QuickBooks in QuickBooks Point of Sale.

# Ability Consignment Payout Procedure - Step 1

Sync QuickBooks POS and QB FInancial.
In QB POS, go to Financial -> Update QuickBooks.

Open Ability Consignment by double clicking the icon on the desktop and and select Step 1.

Enter the date span for your payout period.

Is it weekly, monthly, quarterly?

Select Refresh Data.

Ability Consignment will query your consigned items, sales data and vendor info based on your selected dates.

# Ability Consignment Payout Procedure - Step 2

1 Review Payout Reports. Select Step 2.

Each Consignor has their own Report.

Tip: Use the Binoculars located in the Navigator Bar to Search/Find Vendors or Items quickly.

Print or Save Reports.

Save Options:

✓ as a PDF

✓ as Separate PDFs

✓ as Excel

✓ as Separate Excel Sheets

Tidbit: Change the Report Style by go to File->Setup Interview->Payout Report Options

# Ability Consignment Payout Procedure - Step 3

1 Insert Bills. Select Step 3.