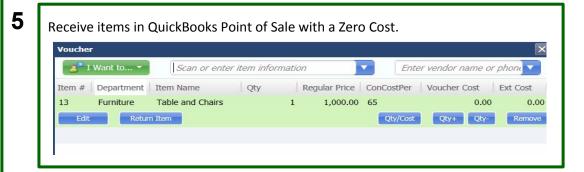

Wanufacturer

Receive items in QuickBooks Point of Sale with a Zero Cost.

Voucher

Scan or enter item information

Enter vendor name or phone

Sandra Jones 8310 Port Jackson Ave NW North Canton 44720

Item # Dept Code Department Item Name Qty Regular Price Voucher Cost Ext Cost 62 60 Clothing Sweater Shawl 1 25.00 0.00

Edit Return Item

Qty/Cost Qty+ Qty- Remove

Start Selling in QuickBooks Point of Sale!

Make a Sale