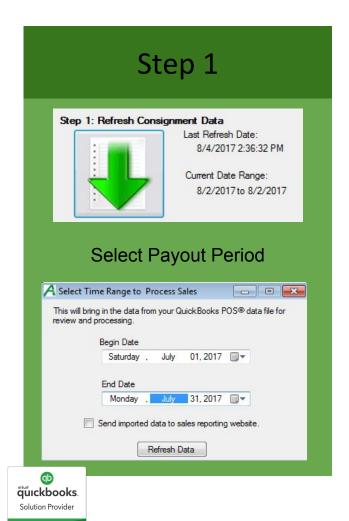

# Ability Consignment Payout Procedure - Step 1

Sync QuickBooks POS and QB FInancial.
In QB POS, go to Financial -> Update QuickBooks.

Open Ability Consignment by double clicking the icon on the desktop and and select Step 1.

Enter the date span for your payout period.

Is it weekly, monthly, quarterly?

Select Refresh Data.

Ability Consignment will query your consigned items, sales data and vendor info based on your selected dates.