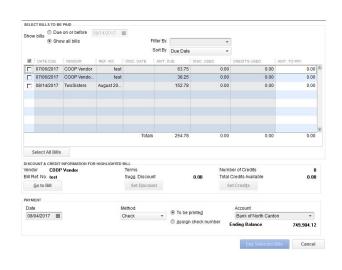

# Ability Consignment Payout Procedure - Step 3

1 Insert Bills. Select Step 3.

#### Required Fields:

- ✓ Bill Entry Date-> The date that the bill will be entered into your Quickbooks.
- ✓ Bill Due Date-> The date you pay your Vendors.

#### Optional Fields:

- ✓ Reference Number-> Internal use, you define.
- ✓ AP Account-> Select AP account.
- ✓ Class Name-> Select Class
- ✓ Memo Line-> Notes for you.

Select Put Bills in QuickBooks.

Now you are ready to go to QuickBooks & print checks!