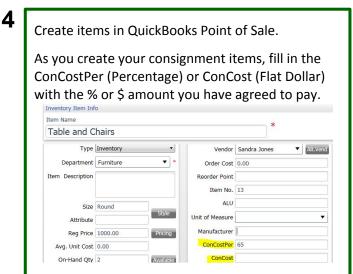

3

Create items in QuickBooks Point of Sale.

As you create your consignment items, select the department.

Inventory Item Info
Item Name
Sweater Shawl

Basic Info
Type Inventory
Department Clothing
Type Inventory
Department Clothing
Item No. 62
ALU
Unit of Measure
Reg Price 25.00
Price Price Info