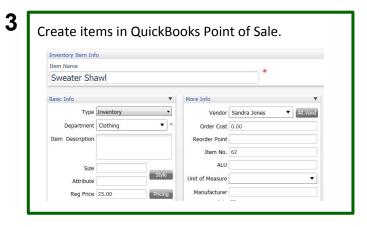

3

Create items in QuickBooks Point of Sale.

As you create your consignment items, select the department.

Inventory Item Info
Item Name
Sweater Shawl

Basic Info
Type Inventory
Department Clothing
Type Inventory
Department Clothing
Item No. 62
ALU
Unit of Measure
Reg Price 25.00
Price Price Info