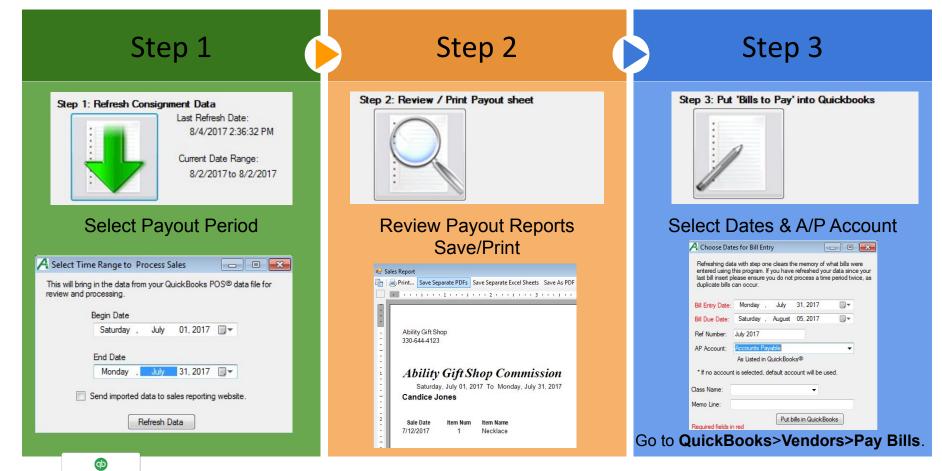

# Ability Consignment Payout Procedure - Step 1

Sync QuickBooks POS and QB FInancial.
In QB POS, go to Financial -> Update QuickBooks.

Open Ability Consignment by double clicking the icon on the desktop and and select Step 1.

Enter the date span for your payout period.

Is it weekly, monthly, quarterly?

Select Refresh Data.

Ability Consignment will query your consigned items, sales data and vendor info based on your selected dates.

# Ability Consignment Payout Procedure - Step 2

1 Review Payout Reports. Select Step 2.

Each Consignor has their own Report.

Tip: Use the Binoculars located in the Navigator Bar to Search/Find Vendors or Items quickly.

Print or Save Reports.

Save Options:

✓ as a PDF

✓ as Separate PDFs

✓ as Excel

✓ as Separate Excel Sheets

Tidbit: Change the Report Style by go to File->Setup Interview->Payout Report Options

# Ability Consignment Payout Procedure - Step 3

1 Insert Bills. Select Step 3.

#### Required Fields:

- ✓ Bill Entry Date-> The date that the bill will be entered into your Quickbooks.
- ✓ Bill Due Date-> The date you pay your Vendors.

#### Optional Fields:

- ✓ Reference Number-> Internal use, you define.
- ✓ AP Account-> Select AP account.
- ✓ Class Name-> Select Class
- ✓ Memo Line-> Notes for you.

Select Put Bills in QuickBooks.

Now you are ready to go to QuickBooks & print checks!