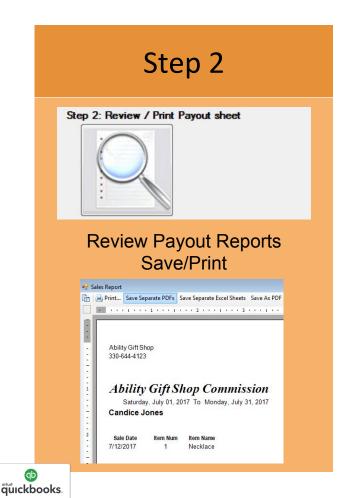

# Ability Consignment Payout Procedure - Step 2

1 Review Payout Reports. Select Step 2.

Each Consignor has their own Report.

Tip: Use the Binoculars located in the Navigator Bar to Search/Find Vendors or Items quickly.

Print or Save Reports.

Save Options:

✓ as a PDF

✓ as Separate PDFs

✓ as Excel

✓ as Separate Excel Sheets

Tidbit: Change the Report Style by go to File->Setup Interview->Payout Report Options