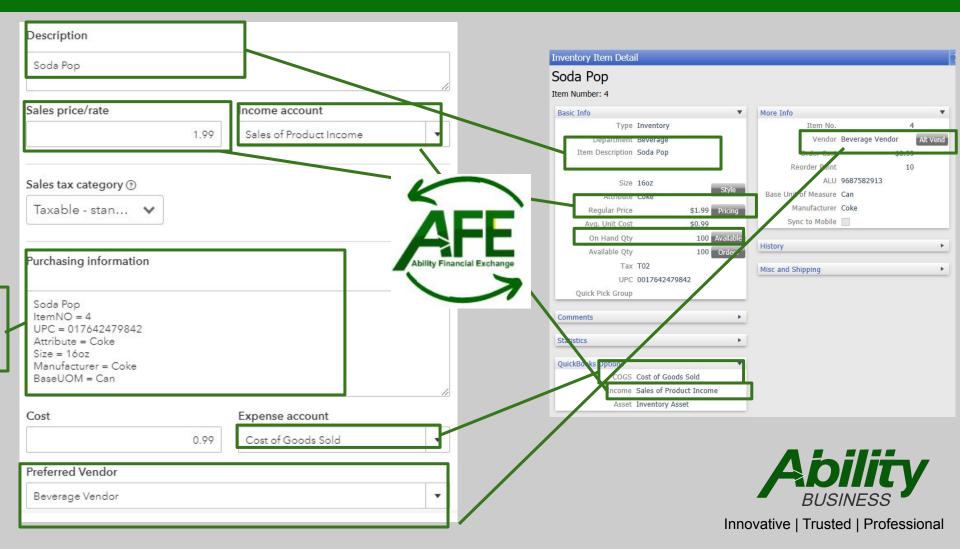

### Inventory Real-time Sync

#### QuickBooks Online

#### QuickBooks Point of Sale