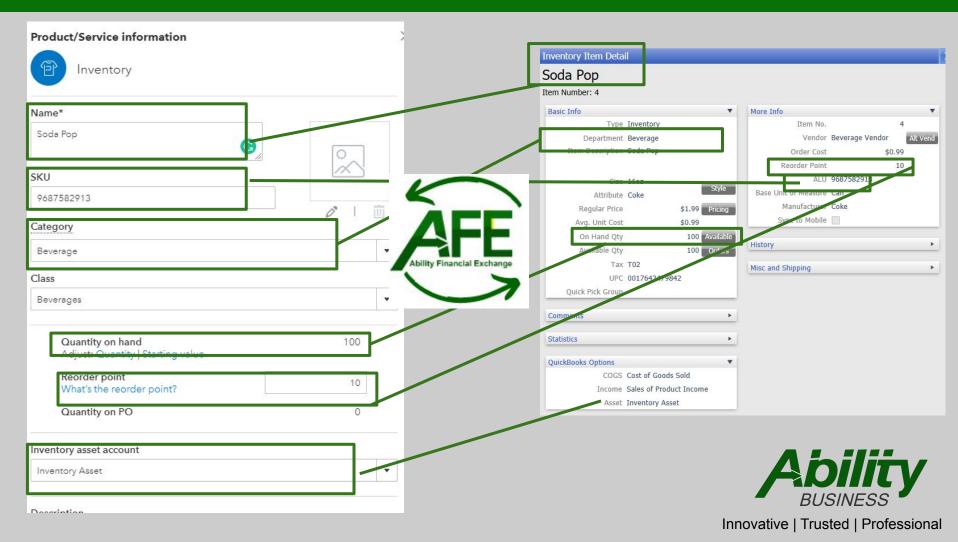

### Mapping of Products/Services

How inventory fields are synced

### **Inventory Real-time Sync**

#### QuickBooks Online

#### QuickBooks Point of Sale