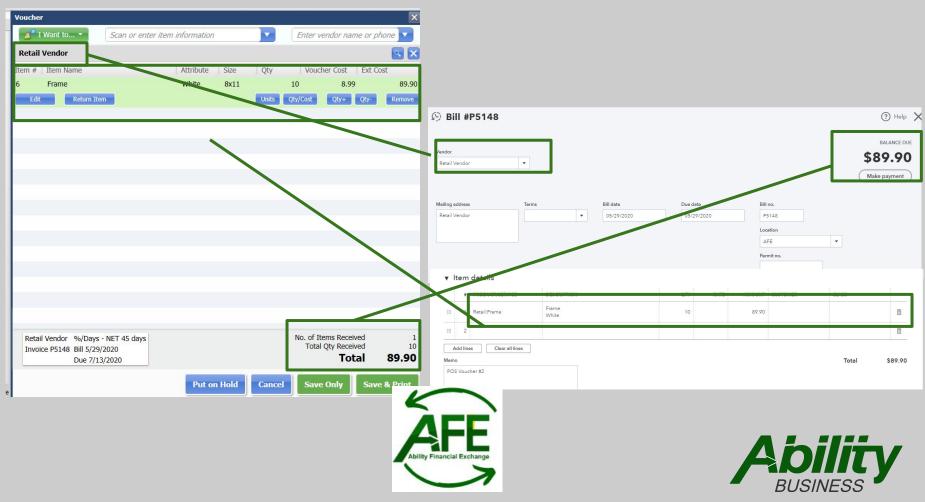

# POS Voucher to QuickBooks Online Bill

#### QuickBooks Point of Sale

QuickBooks Online