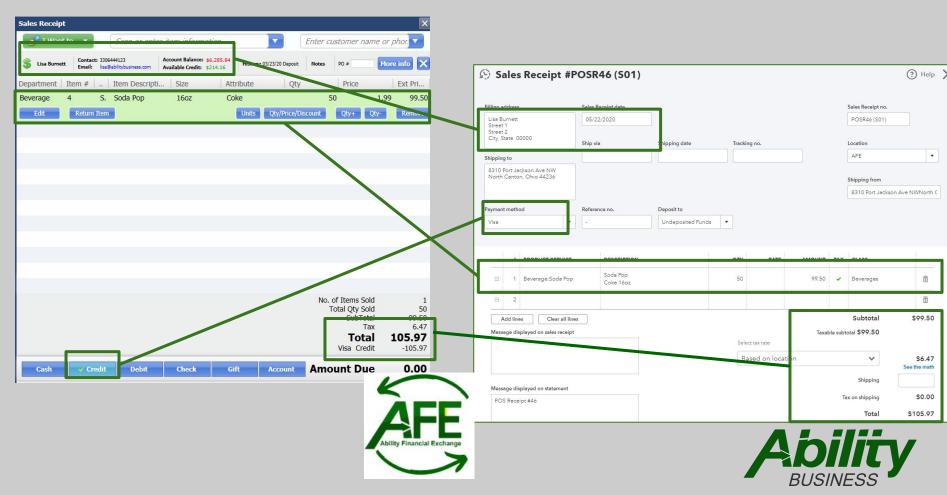

### Sales Receipt Real-time Sync

#### QuickBooks Point of Sale

**QuickBooks** Online