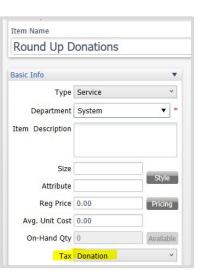

### Ability Round Up Donations - Setup

Call **888-582-2454** and a tech will help you download and install the addon. Once installed, an item is created called "Round Up Donation".

Add a Tax Code\* in QBPOS for your Donation item like "Don" so that you can see the breakdown on your Tax Category Report. \*Discuss with your accountant.

| tem Name                        | onation |                   |
|---------------------------------|---------|-------------------|
| Round Up D                      | onation |                   |
| Department                      | System  | •                 |
| Item Description                |         |                   |
|                                 |         |                   |
| Size                            |         |                   |
| Attribute                       |         | Style             |
|                                 |         |                   |
| Reg Price                       | 0.00    | Pricing           |
| Reg Price<br>Avg. Unit Cost     |         | Pricing           |
| the second second second second | 0.00    | Pricing Available |

Item Name

INTU

Premier Reselle

Tip: You can edit the name of your Charity in the addon settings **and** the POS item to identify the charity.

| two settings must match. |                         |
|--------------------------|-------------------------|
|                          | Basic Info 🔹            |
|                          | Type Service 💙          |
| Ability Addons           | Department System 🔻     |
| Ability Addons           | Item Description        |
| Bikes fo                 |                         |
|                          | Size                    |
|                          | Attribute               |
|                          |                         |
|                          | Reg Price 0.00 Pricing  |
|                          | Avg. Unit Cost 0.00     |
|                          | On-Hand Qty 0 Available |
|                          | Tax Donation Y          |
| D QuickBooks.            | www.AbilityBu           |