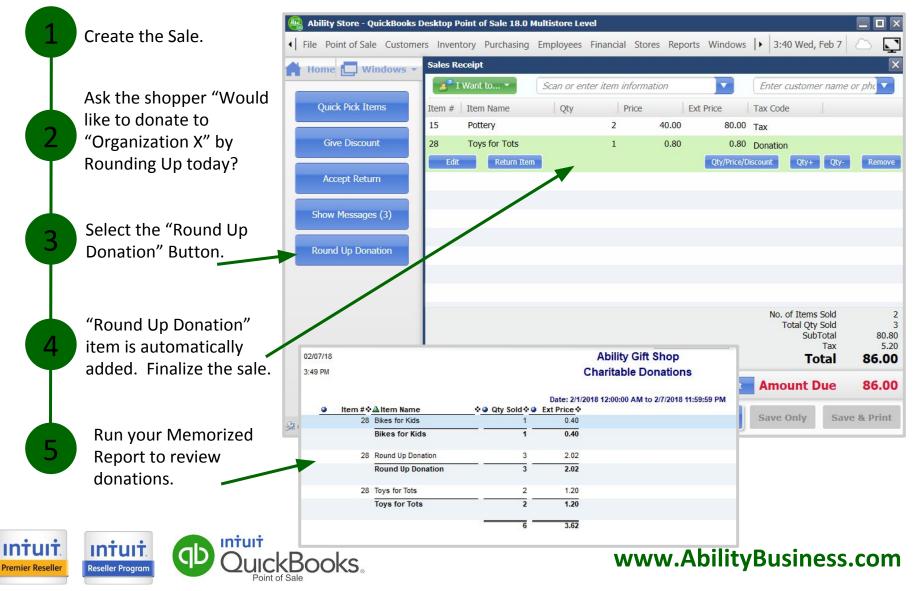

### Ability Round Up Donations for QuickBooks Point of Sale

|                                                                                                                                                                                                             |                                                 | Summary                                                                                                                                                                        |             |  |  |
|-------------------------------------------------------------------------------------------------------------------------------------------------------------------------------------------------------------|-------------------------------------------------|--------------------------------------------------------------------------------------------------------------------------------------------------------------------------------|-------------|--|--|
| Enables retailers to "Round Up" the total of the sale to the next dollar for charity/donation contributions.<br>Example: Total Sale is \$9.55 -> Roundup to \$10.00 -> .45 cents is collected for donation. |                                                 |                                                                                                                                                                                |             |  |  |
| Features                                                                                                                                                                                                    |                                                 | Benefits                                                                                                                                                                       | Industrie   |  |  |
| <ul> <li>Round Up to the nea</li> </ul>                                                                                                                                                                     | Up Va<br>✓ Emplo<br>Up" b<br>✓ Shopp<br>✓ Quick | matically calculates the Round<br>alue<br>byees simply select the "Round<br>button<br>bers can easily donate change<br>aly run a memorized POS<br>rt to review donation amount | ✓ Retailers |  |  |

# Ability Round Up Donations - Settings

| Setting               | Description                             |
|-----------------------|-----------------------------------------|
| Round Up Donations    | Enable to use this feature              |
| Default POS Item Name | "Round Up Donation" is the default name |
|                       |                                         |

# **Ability Round Up Donations**

### Ability Round Up Donations - Setup

Call **888-582-2454** and a tech will help you download and install the addon. Once installed, an item is created called "Round Up Donation".

Add a Tax Code\* in QBPOS for your Donation item like "Don" so that you can see the breakdown on your Tax Category Report. \*Discuss with your accountant.

| tem Name                        | onation |                   |
|---------------------------------|---------|-------------------|
| Round Up D                      | onation |                   |
| Department                      | System  | •                 |
| Item Description                |         |                   |
|                                 |         |                   |
| Size                            |         |                   |
| Attribute                       |         | Style             |
|                                 |         |                   |
| Reg Price                       | 0.00    | Pricing           |
| Reg Price<br>Avg. Unit Cost     |         | Pricing           |
| the second second second second | 0.00    | Pricing Available |

| of merchandise is being sold.                                                                |
|----------------------------------------------------------------------------------------------|
| Edit Tax Code                                                                                |
| Enter Tax Code information                                                                   |
| Use Tax Codes to calculate the sales tax for different types of merchandise or services.     |
| Tax Code Name                                                                                |
| Enter a code and name for this tax code. This name will be used on all documents and reports |
| Tax Code: Don (max. 3 characters)                                                            |
|                                                                                              |

### **Ability Round Up Donations - Setup**

| 2 |
|---|
| 5 |
|   |

Update the tax for your Round Up Donation POS Item.

\*Additionally, you may want to create an Other Liability Account in QuickBooks to tie this item to. This way the donations you collect will fall into this account and you can then write a check to the Charity. Be sure to discuss with your accountant.

Item Name

INTU

Premier Reselle

Tip: You can edit the name of your Charity in the addon settings **and** the POS item to identify the charity.

| two settings must match. |                         |
|--------------------------|-------------------------|
|                          | Basic Info 🔹            |
|                          | Type Service 💙          |
| Ability Addons           | Department System 🔻     |
| Ability Addons           | Item Description        |
| Bikes fo                 |                         |
|                          | Size                    |
|                          | Attribute               |
|                          |                         |
|                          | Reg Price 0.00 Pricing  |
|                          | Avg. Unit Cost 0.00     |
|                          | On-Hand Qty 0 Available |
|                          | Tax Donation Y          |
| D QuickBooks.            | www.AbilityBu           |

## Ability Round Up Donations - Setup

5

Create and memorize a filtered report based on the "Round Up Donations" Item number. to use

| 02/08/18 |                                     |                  |                                                                                                                | Ability Gift Shop                                                                 |                                                                       |
|----------|-------------------------------------|------------------|----------------------------------------------------------------------------------------------------------------|-----------------------------------------------------------------------------------|-----------------------------------------------------------------------|
| 3:16 PM  |                                     |                  |                                                                                                                | Charitable Donations                                                              |                                                                       |
|          | ltem #♦▲ltem Name                   | 🌣 🛛 Qty Sold 🌣 🌒 | Ext Price 🔶                                                                                                    | Date Modify a Report                                                              |                                                                       |
|          |                                     |                  | the second s |                                                                                   |                                                                       |
|          | 35 Bikes for Kids                   | 3                | 1.80                                                                                                           | You can alwage which data to include (or each do) from this report                | thu creating filters for the fields below                             |
|          | 35 Bikes for Kids<br>Bikes for Kids | 3                | 1.80<br><b>1.80</b>                                                                                            | You can choose which data to include (or exclude) from this report                |                                                                       |
|          |                                     | 33               |                                                                                                                | You can choose which data to include (or exclude) from this report<br>Field Value | t by creating <u>filters</u> for the fields below.<br><b>Include/</b> |
|          |                                     | 3<br>2           |                                                                                                                |                                                                                   |                                                                       |
|          | Bikes for Kids                      | 3<br>3<br>       | 1.80                                                                                                           | Field Value                                                                       | Include/                                                              |

#### Start Rounding Up for Charities!

| Sales Receij | pt      |                  |                 |      |          |                | ×        |
|--------------|---------|------------------|-----------------|------|----------|----------------|----------|
| 🛃 I War      | nt to 👻 | Scan or enter it | tem information |      | Enter cu | stomer name or | phc 🔻    |
| Item #       | Item N  | ame              | Qty             | Pric | e        | Ext Price      | Tax Code |
| 15           | Pottery | /                |                 | 1    | 40.00    | 40.00          | Тах      |
| 35           | Bikes f | or Kids          |                 | 1    | 0.40     | 0.40           | Donation |

### **Ability Round Up Donations - Reports**

QuickBooks Point of Sale Memorized Charitable Donation Report

| ate:    |          | This Year Month-to-date | ~   | From 2/1/20  | 18 🛓 | to | 2/8/2018     | 8       | Apply date range     |
|---------|----------|-------------------------|-----|--------------|------|----|--------------|---------|----------------------|
| 2/08/18 |          |                         |     |              |      |    | Ability      | / Gift  | Shop                 |
| 3:24 PM |          |                         |     |              |      |    | Charitat     | le Do   | nations              |
|         |          |                         |     |              |      |    |              |         |                      |
|         | ltem # 🌣 | Altem Name              | ê 🍙 | Qty Sold 🕸 🥥 | 1000 |    | 2018 12:00:0 | 0 AM to | 2/8/2018 11:59:59 PM |
| -       |          | Bikes for Kids          |     | 4            | 2.2  | -  |              |         |                      |
|         |          | Bikes for Kids          |     | 4            | 2.2  | 20 |              |         |                      |
|         | 35       | Toys for Tots           |     | 2            | 0.9  | 90 |              |         |                      |
|         |          | Toys for Tots           |     | 2            | 0.9  | 90 |              |         |                      |
|         |          |                         | _   | 6            | 3.1  |    |              |         |                      |