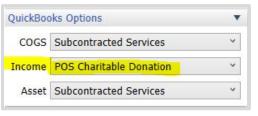

### **Ability Round Up Donations - Setup**

| 2 |
|---|
| 5 |
|   |

Update the tax for your Round Up Donation POS Item.

\*Additionally, you may want to create an Other Liability Account in QuickBooks to tie this item to. This way the donations you collect will fall into this account and you can then write a check to the Charity. Be sure to discuss with your accountant.