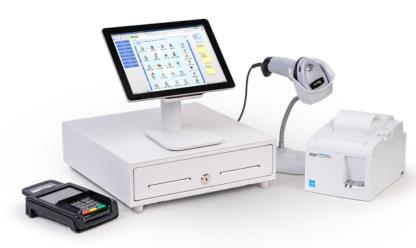

## New hardware: smaller size, bigger impact

Built for maximum power and minimum counter space, available in new colors and sleeker designs.

## Modern hardware

- mPOP includes a cash drawer and receipt printer in one
- New cash drawer has a 30% smaller footprint
- Choose from black and white hardware

## More options

- Expanded tablet compatility guaranteed: Acer® Switch, Microsoft® Surface Go, Microsoft® Surface Pro, Samsung® Galaxy Tab Pro (sold separately)
- Universal stand offers a stylish design to hold your tablet

## More functionality

- Enhanced payment options including contactless payments like Apple Pay<sup>1</sup>
- New barcode scanners with updated scanning technology
- Ability to print marketing messages on your receipts