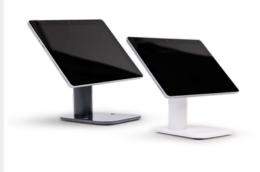

## More options

- Expanded tablet compatility guaranteed: Acer® Switch, Microsoft® Surface Go, Microsoft® Surface Pro, Samsung® Galaxy Tab Pro (sold separately)
- Universal stand offers a stylish design to hold your tablet