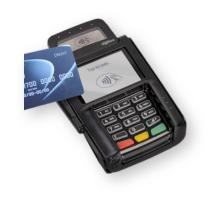

## More functionality

- Enhanced payment options including contactless payments like Apple Pay<sup>1</sup>
- New barcode scanners with updated scanning technology
- Ability to print marketing messages on your receipts