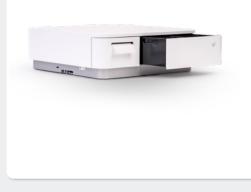

## Modern hardware

- mPOP includes a cash drawer and receipt printer in one
- New cash drawer has a 30% smaller footprint
- Choose from black and white hardware